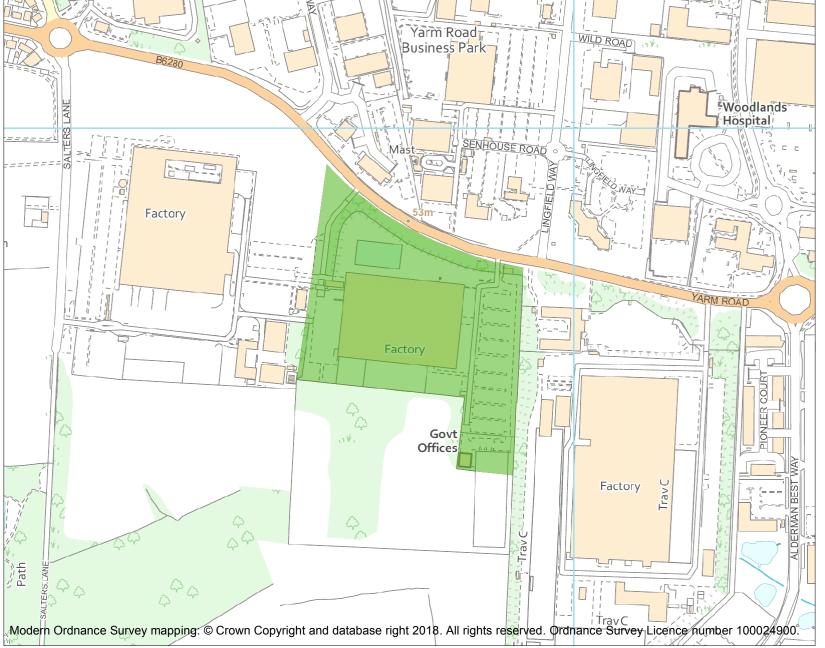

This is an A4 sized map and should be printed full size at A4 with no page scaling set.

Name: Landscape at Cummins Engine Factory, Darlington

Heritage Category:

Park and Garden

1467759

List Entry No :

County:

Grade:

District: Darlington

Parish: Morton Palms

Each official record of a registered garden or other land contains a map. The map here has been translated from the official map and that process may have introduced inaccuracies. Copies of maps that form part of the official record can be obtained from Historic England.

This map was delivered electronically and when printed may not be to scale and may be subject to distortions. The map and grid references are for identification purposes only and must be read in conjunction with other information in the record.

List Entry NGR: NZ3178413747

**Map Scale:** 1:5000

Print Date: 25 August 2024

HistoricEngland.org.uk